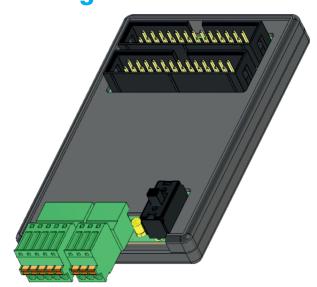

## **L&L Light Curtain Lift Kit**

Plug and Play adapter for connecting a light curtain to the L&L door control unit TSG V4.