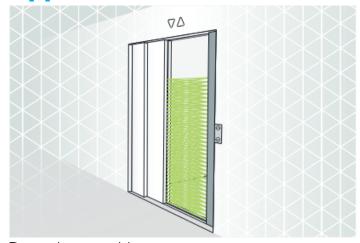

tain Lift Kit**



Plug and Play adapter for connecting a light curtain to the L&L door control unit TSG V4.

### **Mounting kit**



Universal mounting kit for static mounting of opto edges on the door sill of the lift car and the door drive.

### **Switching power supply**



For using the light curtain as a stand-alone device (without TSG electronics).

Tel: +49 (2552) 92 7 91 0

# **Light Curtain Solution**



#### **Features**

- Suitable for static and dynamic applications
- Suitable for centre and side-opening doors
- Cross beams for reliable detection
- Cross beams remain active until the door is completely closed
- Simple assembly
- Different system variants for cost optimisation
- Optional: switched-mode power supply with relay output

### **Connection**



### **Applications**



Dynamic assembly

#### **Article**

Tel: +49 (2552) 92 7 91 0

| Light Curtain              | 8.20.81020 |
|----------------------------|------------|
| Mounting Kit               | 8.20.81030 |
| Switching power supply     | 8.20.81040 |
| L&L Light Curtain Lift Kit | 8.20.81590 |