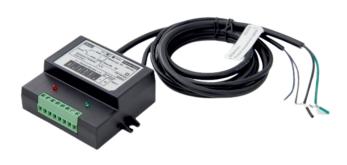

### **Switching power supply**

For using the light curtain as a stand-alone device (without TSG electronics).

Tel: +49 (2552) 92 7 91 0