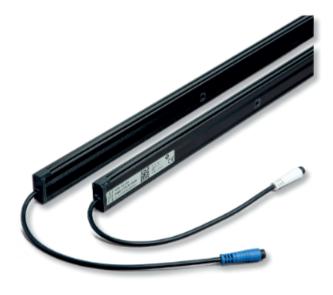

# **Light Curtain Solution**

## Light curtain for lift doors



## **L&L Light Curtain Lift Kit**



Plug and Play adapter for connecting a light curtain to the L&L door control unit TSG V4.

### **Mounting kit**



Universal mounting kit for static mounting of opto edges on the door sill of the lift car and the door drive.

### **Switching power supply**



For using the light curtain as a stand-alone device (without TSG electronics).

Tel: +49 (2552) 92 7 91 0

# **Light Curtain Solution**



#### **Features**

- Suitable for static and dynamic applications
- Suitable for centre and side-opening doors
- Cross beams for reliable detection
- Cross beams remain active until the door is completely closed
- Simple assembly
- Different system variants for cost optimisation
- Optional: switched-mode power supply with relay output

### **Connection**



##