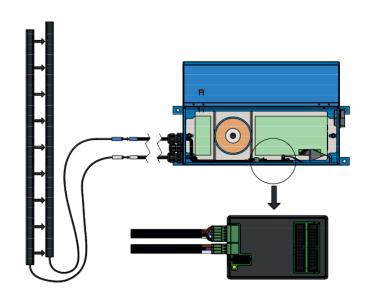

## **L&L Light Curtain Lift Kit**

Plug and Play adapter for connecting a light curtain to the L&L door control unit TSG V4.

### **Connection**