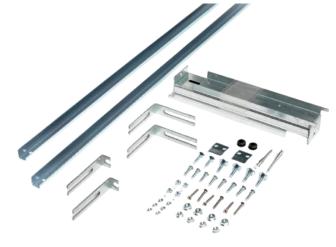

### **Mounting kit**

Universal mounting kit for static mounting of opto edges on the door sill of the lift car and the door drive.